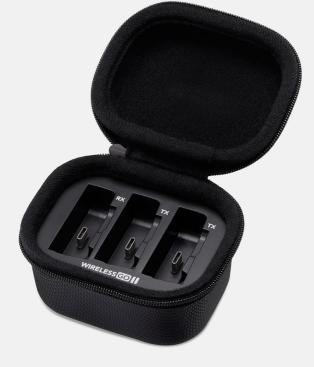

## CHARGE CASE CHARGING CASE FOR THE WIRELESS GO II

The Charge Case is a handy charging case for the Wireless GO II. It accommodates both transmitters and the receiver and features an integrated battery that facilitates two full re-charges for extended use. With a rugged enclosure and zip system, it is also perfect for protecting the Wireless GO II when in transit or storage.

- Custom charging case for the Wireless GO II
- Accommodates two transmitters and a receiver
- Facilitates twofull re-charges for extended use
- Rugged enclosure and zip system for protection in transit or storage
- Charging status LED

## ELECTRICAL SPECIFICATIONS

| Battery Capacity:   | 4200 mAH         |
|---------------------|------------------|
| Power Requirements: | 5V/3A            |
| Charging Time:      | Approx. 2 hours  |
| Charge Current:     | 3A (max)         |
| Configuration:      | 1 x RX<br>2 x TX |
| Input:              | USB-C            |
|                     |                  |