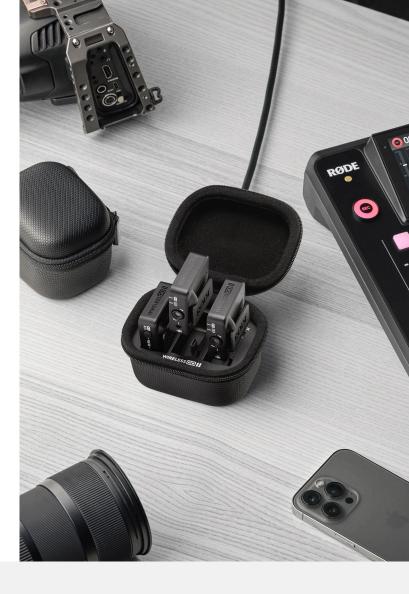

## CHARGE CASE CHARGING CASE FOR THE WIRELESS GO II

The Charge Case is a handy charging case for the Wireless GO II. It accommodates both transmitters and the receiver and features an integrated battery that facilitates two full re-charges for extended use. With a rugged enclosure and zip system, it is also perfect for protecting the Wireless GO II when in transit or storage.

- Custom charging case for the Wireless GO II
- Accommodates two transmitters and a receiver
- Facilitates twofull re-charges for extended use
- Rugged enclosure and zip system for protection in transit or storage
- Charging status LED