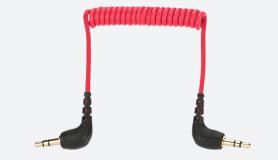

The SC2 is a high-quality shielded 3.5mm TRS to TRS patch cable. It is designed to connect microphones with a TRS output, such as a RØDE VideoMic, to devices with a TRS input, like a camera. Featuring a coiled cable, it extends from 170mm to up to 400mm, and has right-angle connectors with gold-plated contacts for superior audio reproduction.

- High-quality shielded 3.5mm TRS to TRS patch cable
- 400mm reach (max)
- Gold-plated contacts for superior audio reproduction