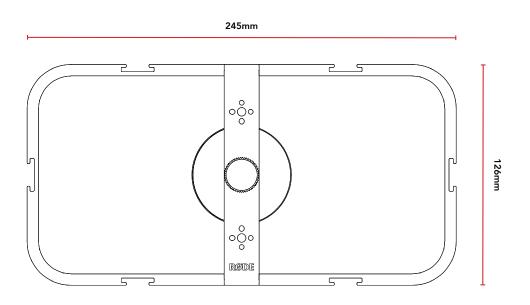

## MECHANICAL SPECIFICATIONS

| Mounting Options:         | Cold Shoe Mounts: 5<br>Standard 1/4-inch Thread: 14<br>ARRI 1/4-inch Thread: 17<br>3/8-inch Threads: 2 |
|---------------------------|--------------------------------------------------------------------------------------------------------|
| Weight (grams):           | 285                                                                                                    |
| Dimensions (millimetres): | Length: 245<br>Width: 35.5<br>Height: 126                                                              |
|                           |                                                                                                        |

## DIMENSIONS