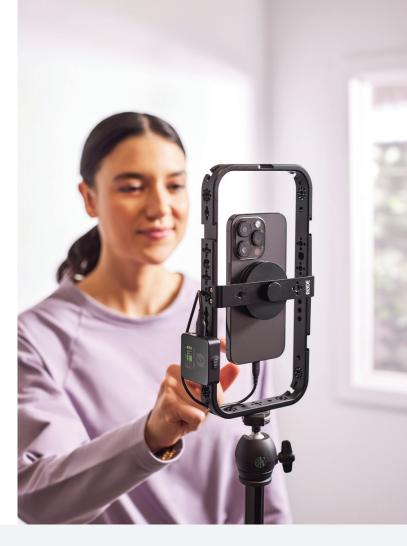

Turn your smartphone into a professional filmmaking rig with the RØDE Phone Cage. This magnetic mobile filmmaking cage features an ultra-secure mounting system for attaching a MagSafe® iPhone® or other smartphone with a magnetic case. Five cold shoe mounts allow for easy mounting of a wide range of accessories, including microphones and lights, with in-built cable management ensuring your rig stays neat and tidy. Conveniently placed ¼-inch and 3/8-inch threads facilitate connecting even more accessories, including handles and tripods, allowing you to customise it to your needs. The Phone Cage is made from lightweight aluminium and is incredibly rugged, perfect for outdoor use and run-and-gun filmmaking.

- Magnetic mobile filmmaking cage
- MagSafe® compatible
- In-built cable management slots
- Five cold shoe mounts for attaching microphones and lights
- ¼-inch and 3/8-inch threads for use with tripods, handles and other accessories
- Facilitates portrait and landscape shooting