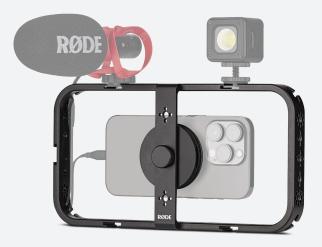

Turn your smartphone into a professional filmmaking rig with the RØDE Phone Cage. This magnetic mobile filmmaking cage features an ultra-secure mounting system for attaching a MagSafe® iPhone® or other smartphone with a magnetic case. Five cold shoe mounts allow for easy mounting of a wide range of accessories, including microphones and lights, with in-built cable management ensuring your rig stays neat and tidy. Conveniently placed ¼-inch and 3/8-inch threads facilitate connecting even more accessories, including handles and tripods, allowing you to customise it to your needs. The Phone Cage is made from lightweight aluminium and is incredibly rugged, perfect for outdoor use and run-and-gun filmmaking.

- Magnetic mobile filmmaking cage
- MagSafe® compatible
- In-built cable management slots
- Five cold shoe mounts for attaching microphones and lights
- ¼-inch and 3/8-inch threads for use with tripods, handles and other accessories
- Facilitates portrait and landscape shooting