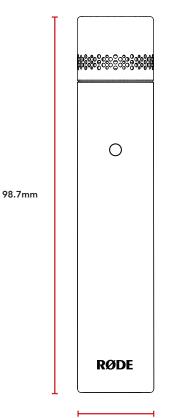

#### MECHANICAL SPECIFICATIONS

| Weight<br>(grams):    | 114 (single microphone) |
|-----------------------|-------------------------|
| Dimensions            | Length: 98.7            |
| (millimetres):        | Diameter: 20            |
| Included Accessories: | Stereo Bar              |
|                       | 2 x Windshield          |
|                       | 2 x Mic-clip            |
|                       | 3/8 - 5/8 Adaptor       |

# DIMENSIONS

20mm