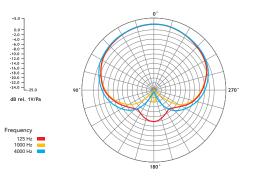

|
| Power Requirements:    | 7mA @ 48V phantom power                                         |
|                        |                                                                 |





#### MECHANICAL SPECIFICATIONS

| Weight<br>(grams):    | 114 (single microphone) |
|-----------------------|-------------------------|
| Dimensions            | Length: 98.7            |
| (millimetres):        | Diameter: 20            |
| Included Accessories: | Stereo Bar              |
|                       | 2 x Windshield          |
|                       | 2 x Mic-clip            |
|                       | 3/8 - 5/8 Adaptor       |





2 x Windshield

TF5 Microphones

3/8 - 5/8 Adaptor



2 x Mic-clip



Stereo Bar

# DIMENSIONS



20mm

### POLAR PATTERN



#### FREQUENCY RESPONSE