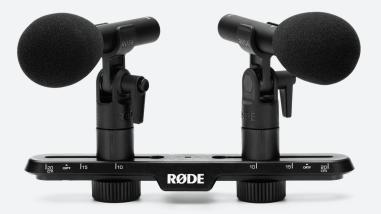

- Small diaphragm cardioid microphone
- Exceptional transparent sound
- Matched pair with stereo bar

#### MECHANICAL SPECIFICATIONS

| Weight<br>(grams):    | 114 (single microphone) |
|-----------------------|-------------------------|
| Dimensions            | Length: 98.7            |
| (millimetres):        | Diameter: 20            |
| Included Accessories: | Stereo Bar              |
|                       | 2 x Windshield          |
|                       | 2 x Mic-clip            |
|                       | 3/8 - 5/8 Adaptor       |

2 x Windshield

TF5 Microphones

3/8 - 5/8 Adaptor

2 x Mic-clip

Stereo Bar