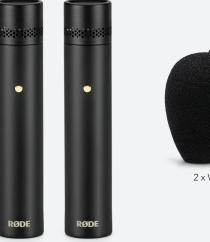

The RØDE TF-5 is a prestige small diaphragm cardioid condenser microphone designed in collaboration with legendary classical recording engineer and producer Tony Faulkner. Harnessing new capsule technology precision engineered at RØDE's state-of-the-art facility, it delivers a natural, finely detailed audio image suitable for the most demanding recording applications.

#### MECHANICAL SPECIFICATIONS

| Weight<br>(grams):    | 114 (single microphone) |
|-----------------------|-------------------------|
| Dimensions            | Length: 98.7            |
| (millimetres):        | Diameter: 20            |
| Included Accessories: | Stereo Bar              |
|                       | 2 x Windshield          |
|                       | 2 x Mic-clip            |
|                       | 3/8 - 5/8 Adaptor       |

2 x Windshield

TF5 Microphones

3/8 - 5/8 Adaptor

2 x Mic-clip

Stereo Bar