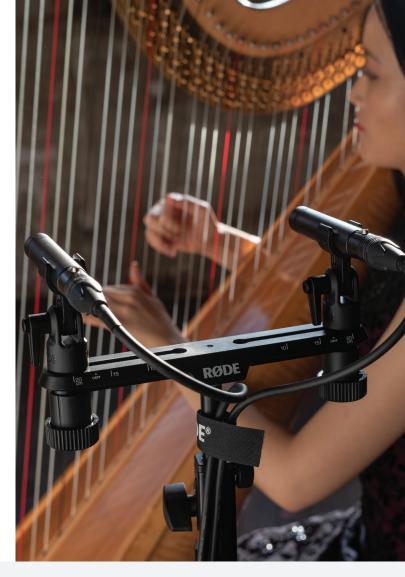

The RØDE TF-5 is a prestige small diaphragm cardioid condenser microphone designed in collaboration with legendary classical recording engineer and producer Tony Faulkner. Harnessing new capsule technology precision engineered at RØDE's state-of-the-art facility, it delivers a natural, finely detailed audio image suitable for the most demanding recording applications.

- Small diaphragm cardioid microphone
- Exceptional transparent sound
- Matched pair with stereo bar