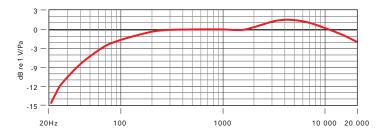

|
| Power Requirements:    | 7mA @ 48V phantom power                                         |
|                        |                                                                 |





#### MECHANICAL SPECIFICATIONS

| Weight<br>(grams):    | 114 (single microphone) |
|-----------------------|-------------------------|
| Dimensions            | Length: 98.7            |
| (millimetres):        | Diameter: 20            |
| Included Accessories: | Stereo Bar              |
|                       | 2 x Windshield          |
|                       | 2 x Mic-clip            |
|                       | 3/8 - 5/8 Adaptor       |





2 x Windshield

TF5 Microphones

3/8 - 5/8 Adaptor



2 x Mic-clip



Stereo Bar

# DIMENSIONS



20mm

### POLAR PATTERN



#### FREQUENCY RESPONSE