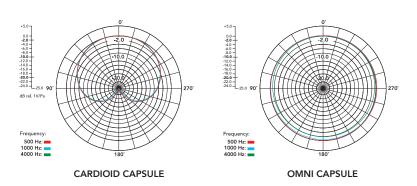

|





#### MECHANICAL SPECIFICATIONS

#### WHATS IN THE BOX

| Weight (grams):                        | 100                                                                       |
|----------------------------------------|---------------------------------------------------------------------------|
| Dimensions (millimetres):              | Height: 145<br>Width: 20<br>Diameter: 20                                  |
| Compatible Accessories for Single Set: | 1 x NT45-O<br>1 x RM5 Mic Clip<br>1 x WS5 windshield                      |
| for Matched Pair:                      | 2 x NT45-O<br>2 x RM5 Mic Clip<br>2 x WS5 windshield<br>1 x ZP1 Zip Pouch |





RM5



NT45-O





ZP1 Zip Pouch

WS5

#### **DIMENSIONS**



### POLAR PATTERN



# FREQUENCY RESPONSE



Cardioid