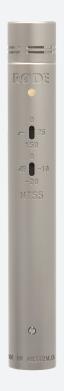

The NT55 is a premium ½-inch diaphragm true condenser microphone designed for critical recording. It has a smooth, balanced sound and exceptionally low self-noise. The accurate polar patterns, wide frequency response and versatile PAD and high-pass filter options make the NT55 the perfect microphone for a wide range of applications.

- 1/2-inch diaphragm condenser microphone
- Includes cardioid and omnidirectional capsules
- Wide frequency response and ultra-low noise
- P48 phantom power required
- Available individually or as an acoustically matched pair

## **ACOUSTIC & ELECTRICAL SPECIFICATIONS**

| Active Electronics:                  | JFET impedance converter with bipolar output buffer               |
|--------------------------------------|-------------------------------------------------------------------|
| Capsule:                             | 0.50"                                                             |
| Directional Pattern:                 | Cardioid, Omnidirectional                                         |
| Frequency Range:                     | 20Hz - 20kHz                                                      |
| Output Impedance:                    | 100Ω                                                              |
| Maximum SPL:                         | 136dB SPL                                                         |
| Maximum Output Level:                | 8.0mV (@ 1kHz, 1% THD into 1K $\Omega$ load)                      |
| Sensitivity:                         | -38.0dB re 1 Volt/Pascal (12.60mV @ 94 dB<br>SPL) +/- 2 dB @ 1kHz |
| Equivalent Noise Level (A-Weighted): | 15dBA                                                             |
| Power Requirements:                  | P48                                                               |
| Output Connection:                   | XLR                                                               |