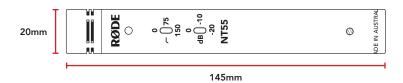

#### WHATS IN THE BOX

| Weight (grams):                        | 100                                                                       |
|----------------------------------------|---------------------------------------------------------------------------|
| Dimensions (millimetres):              | Height: 145<br>Width: 20<br>Diameter: 20                                  |
| Compatible Accessories for Single Set: | 1 x NT45-O<br>1 x RM5 Mic Clip<br>1 x WS5 windshield                      |
| for Matched Pair:                      | 2 x NT45-O<br>2 x RM5 Mic Clip<br>2 x WS5 windshield<br>1 x ZP1 Zip Pouch |

#### **DIMENSIONS**