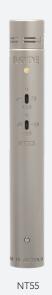

The NT55 is a premium ½-inch diaphragm true condenser microphone designed for critical recording. It has a smooth, balanced sound and exceptionally low self-noise. The accurate polar patterns, wide frequency response and versatile PAD and high-pass filter options make the NT55 the perfect microphone for a wide range of applications.

- 1/2-inch diaphragm condenser microphone
- Includes cardioid and omnidirectional capsules
- Wide frequency response and ultra-low noise
- P48 phantom power required
- Available individually or as an acoustically matched pair

## **ACOUSTIC & ELECTRICAL SPECIFICATIONS**

| Active Electronics:                  | JFET impedance converter with bipolar output buffer               |
|--------------------------------------|-------------------------------------------------------------------|
| Capsule:                             | 0.50"                                                             |
| Directional Pattern:                 | Cardioid, Omnidirectional                                         |
| Frequency Range:                     | 20Hz - 20kHz                                                      |
| Output Impedance:                    | 100Ω                                                              |
| Maximum SPL:                         | 136dB SPL                                                         |
| Maximum Output Level:                | 8.0mV (@ 1kHz, 1% THD into 1K $\Omega$ load)                      |
| Sensitivity:                         | -38.0dB re 1 Volt/Pascal (12.60mV @ 94 dB<br>SPL) +/- 2 dB @ 1kHz |
| Equivalent Noise Level (A-Weighted): | 15dBA                                                             |
| Power Requirements:                  | P48                                                               |
| Output Connection:                   | XLR                                                               |