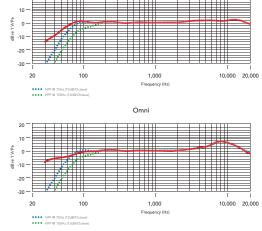

|





#### MECHANICAL SPECIFICATIONS

#### WHATS IN THE BOX

| Weight (grams):                        | 100                                                                       |
|----------------------------------------|---------------------------------------------------------------------------|
| Dimensions (millimetres):              | Height: 145<br>Width: 20<br>Diameter: 20                                  |
| Compatible Accessories for Single Set: | 1 x NT45-O<br>1 x RM5 Mic Clip<br>1 x WS5 windshield                      |
| for Matched Pair:                      | 2 x NT45-O<br>2 x RM5 Mic Clip<br>2 x WS5 windshield<br>1 x ZP1 Zip Pouch |





RM5



NT45-O





ZP1 Zip Pouch

WS5

#### **DIMENSIONS**



### POLAR PATTERN



# FREQUENCY RESPONSE



Cardioid