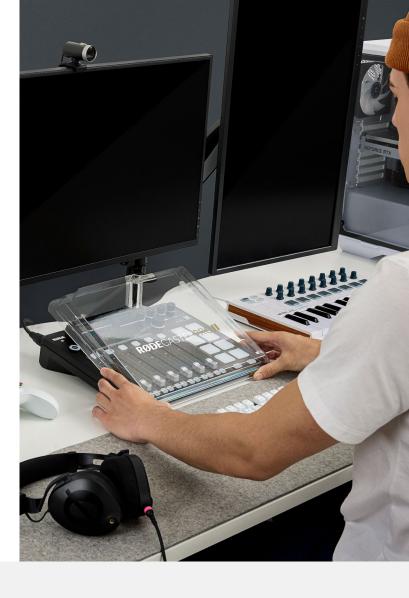

## COVER FOR RØDECASTER PRO II

The RØDECover 2 is a bespoke cover designed to fit perfectly over the RØDECaster Pro II. Made from high-grade clear polycarbonate, it protects your RØDECaster Pro II from dirt and dust and keeps your setup looking neat and professional when not in use.

- Dust cover for the RØDECaster Pro II
- High-quality clear polycarbonate
- Protects from dust and dirt