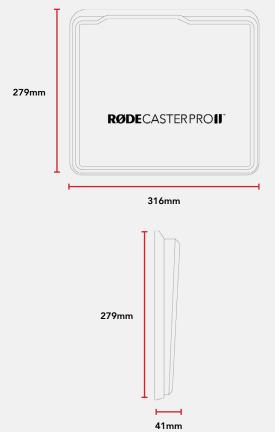

## **SPECIFICATIONS**

| Weight<br>(grams):        | 280                                     |
|---------------------------|-----------------------------------------|
| Dimensions (millimetres): | Length: 316<br>Width: 41<br>Height: 279 |
| Compatible RØDE Products: | RØDECaster Pro II                       |