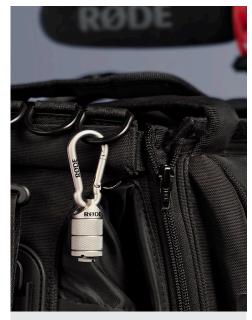

- Adaptor kit for mounting a range of devices onto any mic stand, boom pole, tripod or studio arm
- 1/4, 3/8, and 5/8-inch adaptors in a unique integrated set that can be configured to connect any standard thread to any standard mount
- Carabiner clip for attaching to camera/sound bags or clothing