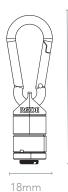

## ACOUSTIC & ELECTRICAL SPECIFICATIONS

| Weight (grams):              | 71                                             |
|------------------------------|------------------------------------------------|
| Dimensions:<br>(millimetres) | Length: 25<br>Width: 18<br>Height: 79          |
| Compatible RØDE<br>Products: | Any device that uses ¼", 5/8" and 3/8" inserts |