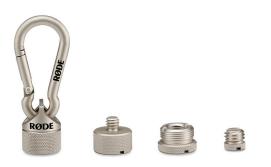

## **THREAD**ADAPTOR

The Thread Adaptor is a premium universal adaptor kit for mounting a range of devices onto any mic stand, boom pole, tripod or studio arm. It features 1/4, 3/8, and 5/8-inch adaptors in a unique integrated set with a carabiner for safekeeping. These can be configured to connect any standard thread to any standard mount – a lifesaver on set, in the studio, or in the field – and it features a handy driver for tightening and loosening the adaptors. The Thread Adaptor is a must-have "everyday carry" accessory for sound engineers, filmmakers, and photographers.

- Adaptor kit for mounting a range of devices onto any mic stand, boom pole, tripod or studio arm
- 1/4, 3/8, and 5/8-inch adaptors in a unique integrated set that can be configured to connect any standard thread to any standard mount
- Carabiner clip for attaching to camera/sound bags or clothing

79mm

- Integrated driver for tightening and loosening adaptors or camera plates
- Made from durable stainless steel and brass