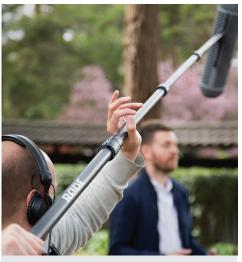

## TELESCOPIC MICROPHONE EXTENSION SYSTEM

The RØDE Boompole is a high grade professional boom pole for location recording, machined from high grade aluminium. The boom pole allows you to mount your microphone securely and swivel it in a range of directions that will allow you to easily change positions and follow your sound source.