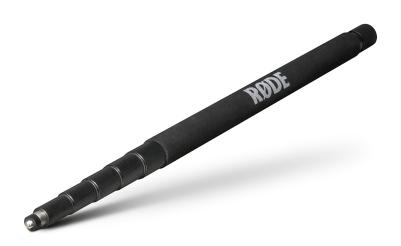

## TELESCOPIC MICROPHONE EXTENSION SYSTEM

The RØDE Boompole is a high grade professional boom pole for location recording, machined from high grade aluminium. The boom pole allows you to mount your microphone securely and swivel it in a range of directions that will allow you to easily change positions and follow your sound source.

- Lightweight aluminium construction
- New ultra smooth extension and retraction system
- Easy to use locking mechanism
- Precision balanced

| SPECIFICATIONS     |          |
|--------------------|----------|
| Weight (grams):    | 950      |
| Length (closed):   | 855mm    |
| Length (extended): | 3232.5mm |
| Thread:            | 3/8"     |