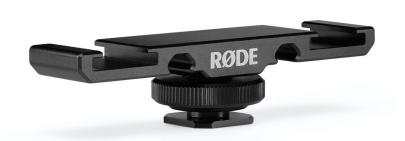

The DCS-1 is a dual cold shoe mount that allows for the neat mounting of two microphones or cold shoe accessories on a device with a single cold shoe mount. It is compatible with all RØDE products featuring a cold shoe adaptor, and includes cable management slots for select RØDE audio cables.

- Dual cold shoe mount
- Rugged construction
- Lightweight and discreet
- Sturdy base with 1/4" thread

Front view Side view

22mm