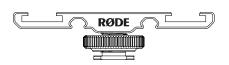

- Dual cold shoe mount
- Rugged construction
- Lightweight and discreet
- Sturdy base with 1/4" thread

Front view Side view

22mm

## MECHANICAL SPECIFICATIONS

Weight (grams): 42.7

Dimension Width: 21 (millimetres): Length: 92 Height: 22

Compatible RØDE Products:

- Wireless GO
- VideoMic NTG
- VideoMicro
- VideoMicVideoMic Pro
- VideoMic Pro+
- VideoMic GO
- Stereo VideoMicStereo VideoMic Pro
- Stereo VideoMic X